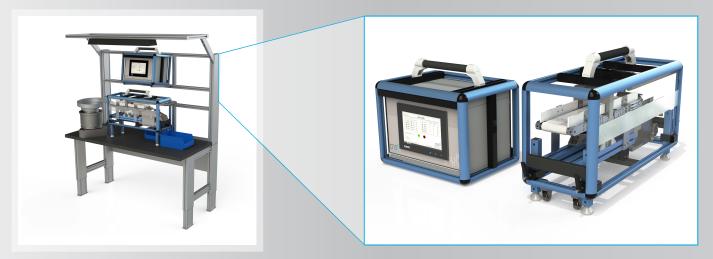

**sort.HAT** • One efficient testing system for a huge range of different ferro-magnetic components. The system can be fed with components of different geometry, shape or colour. Indispensable for the incoming and outgoing inspection of safety related parts. Sorting in good and bad parts by HAT and by visual inspection.

**sort.LIGHT** • The efficient testing and sorting system to support product launches, process changeovers or to support in the case of product recalls. Very suitable for service providers with changing locations. Easy, mobile, fits in every trunk! The system can be used flexible in production lines or as an external test station.