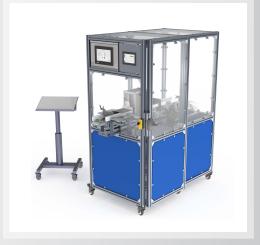

**sort.LIGHT** • The efficient testing and sorting system to support product launches, process changeovers or to support in the case of product recalls. Very suitable for service providers with changing locations. Easy, mobile, fits in every trunk! The system can be used flexible in production lines or as an external test station.

### Based on Harmonic Analysis Technology (HAT)

### Advantages:

- No destruction of parts
- Reliable testing of coated and sheated parts
- · Setup Wizard for easy handling
- Manual or automatic component feed
- · Testing speed up to 1 part per second