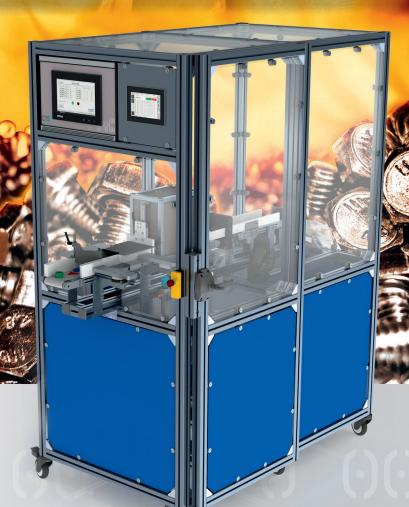

**sort.HAT** • One efficient testing system for a huge range of different ferro-magnetic components. The system can be fed with components of different geometry, shape or colour. Indispensable for the incoming and outgoing inspection of safety related parts. Sorting in good and bad parts by HAT and by visual inspection.

### Based on Harmonic Analysis Technology (HAT)

### Advantages:

- No destruction of parts
- Reliable testing of coated and sheated parts
- · Setup Wizard for easy handling
- Manual or automatic component feed
- · Testing speed up to 1 part per second